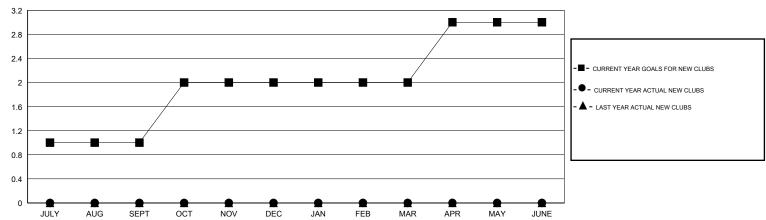

#### GOALS AND ACTUAL NEW CLUBS CUMULATIVE

# GMT: Judy Hankom LOCATION MINNESOTA GMT CA 1

|                                                    |                  | Clubs               |                            |                             |                                                    |                     | Members                    |                              |                             |
|----------------------------------------------------|------------------|---------------------|----------------------------|-----------------------------|----------------------------------------------------|---------------------|----------------------------|------------------------------|-----------------------------|
|                                                    | RESU             | LTS FOR 2014-2015   |                            |                             | RESULTS FOR 2014-2015                              |                     |                            |                              |                             |
| QUARTER                                            | NEW CLUB<br>GOAL | ACTUAL NEW<br>CLUBS | ACTUAL<br>DROPPED<br>CLUBS | ACTUAL NET<br>GAIN/<br>LOSS | QUARTER                                            | NEW MEMBER<br>GOAL  | ACTUAL TOTAL MEMBERS ADDED | ACTUAL<br>DROPPED<br>MEMBERS | ACTUAL NET<br>GAIN/<br>LOSS |
| JULY/AUG/SEPT OCT/NOV/DEC JAN/FEB/MAR APR/MAY/JUNE | 1<br>1<br>0<br>1 | 0<br>0<br>0         | 0<br>0<br>0                | 0                           | JULY/AUG/SEPT OCT/NOV/DEC JAN/FEB/MAR APR/MAY/JUNE | 25<br>20<br>3<br>25 | 16<br>0<br>0<br>0          | 15<br>0<br>0<br>0            | 1<br>0<br>0<br>0            |