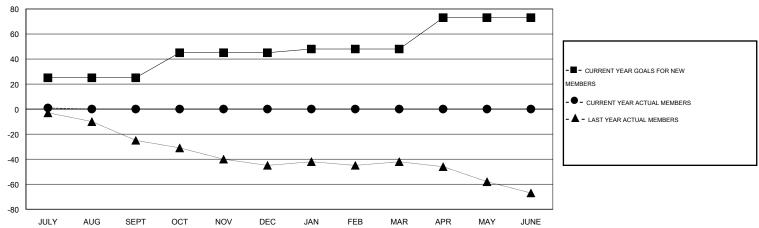

#### GOALS AND ACTUAL MEMBERS CUMULATIVE

| DROPPED CLUBS: 0  DROPPED MEMBERS |    | 9 CLUBS OF 41 ADDED 1 OR MORE<br>NEW MEMBERS | GENDER DISTRIBUT  MALE  FEMALE | TION<br>1,079 (77.35%)<br>316 (22.65%) |     |
|-----------------------------------|----|----------------------------------------------|--------------------------------|----------------------------------------|-----|
| DECEASED                          | 1  | CLICK HERE FOR HEALTH                        | FAMILY UNIT MEMBERS            |                                        | 198 |
| CLUB CANCELLED                    | 0  | ASSESSMENT DATA                              |                                |                                        |     |
| OTHER                             | 14 |                                              | HEAD OF HOUSEHOLD              |                                        | 98  |
| TOTAL                             | 15 |                                              | NON-HEAD OF HOUSEHOLD          | )                                      | 100 |

# GMT: Judy Hankom LOCATION MINNESOTA GMT CA 1

|                                                    |                  | Clubs               |                            |                             |                                                    |                     | Members                    |                              |                             |
|----------------------------------------------------|------------------|---------------------|----------------------------|-----------------------------|----------------------------------------------------|---------------------|----------------------------|------------------------------|-----------------------------|
|                                                    | RESU             | LTS FOR 2014-2015   |                            |                             | RESULTS FOR 2014-2015                              |                     |                            |                              |                             |
| QUARTER                                            | NEW CLUB<br>GOAL | ACTUAL NEW<br>CLUBS | ACTUAL<br>DROPPED<br>CLUBS | ACTUAL NET<br>GAIN/<br>LOSS | QUARTER                                            | NEW MEMBER<br>GOAL  | ACTUAL TOTAL MEMBERS ADDED | ACTUAL<br>DROPPED<br>MEMBERS | ACTUAL NET<br>GAIN/<br>LOSS |
| JULY/AUG/SEPT OCT/NOV/DEC JAN/FEB/MAR APR/MAY/JUNE | 1<br>1<br>0<br>1 | 0<br>0<br>0         | 0<br>0<br>0                | 0                           | JULY/AUG/SEPT OCT/NOV/DEC JAN/FEB/MAR APR/MAY/JUNE | 25<br>20<br>3<br>25 | 16<br>0<br>0<br>0          | 15<br>0<br>0<br>0            | 1<br>0<br>0<br>0            |